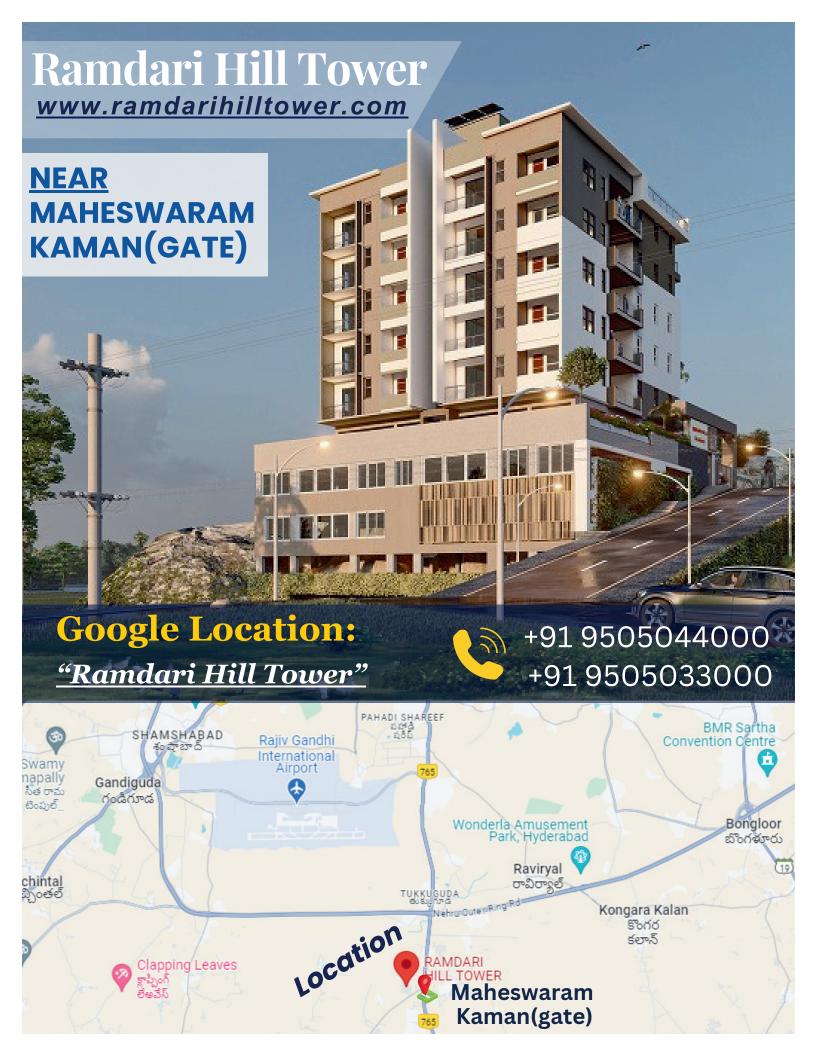

**3BHK** 

**5 Balconies in Each Flat** 

**8 Storey Building** 

- Luxury Apartments on top of Hill, built specifically for Best View from All Apartments.
- Built by USA standard by USA builders/Developer.
- Due to Hill Top location no scope for other future buildings obstructing the view.
- Uninterrupted view in all 4 directions in 8 km radius.
- 15 min drive from airport. 8 km to Airport as crow flies.
- 3km from outer ring road, at exit 14 Tukkuguda.
- 1/2 kilometre from maheshwar kaman (Gate), to Mahesaram Kaman on Sri Sailam road.