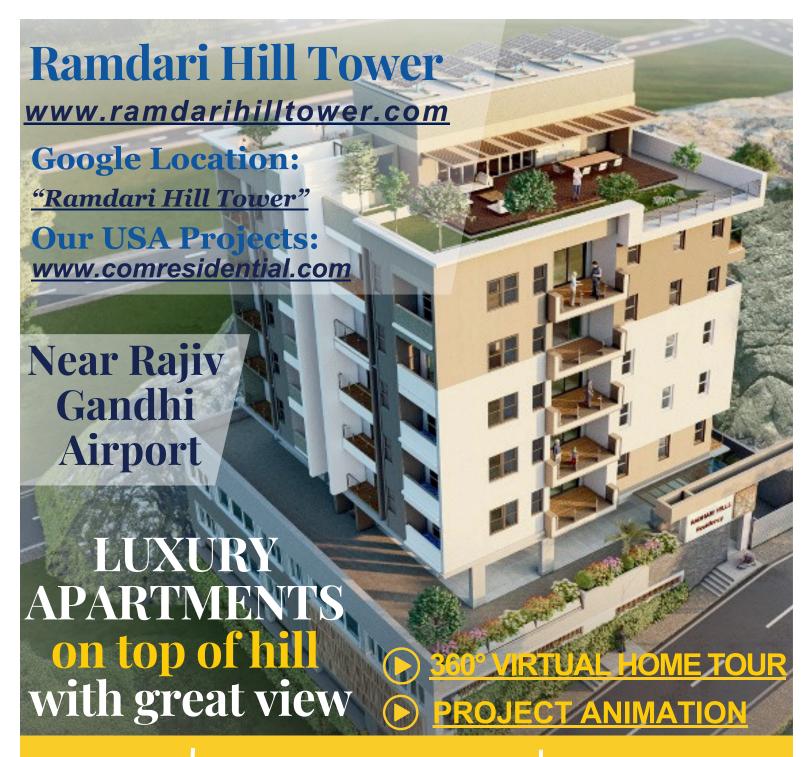

**3BHK** 

**5 Balconies in Each Flat** 

**8 Storey Building** 

- Luxury Apartments on top of Hill, built specifically for Best View from All Apartments.
- Built by USA standard by USA builders/Developer.
- Due to Hill Top location no scope for other future buildings obstructing the view.
- Uninterrupted view in all 4 directions in 8 km radius.
- 15 min drive from airport. 8 km to Airport as crow flies.
- 3km from outer ring road, at exit 14 Tukkuguda.
- 1/2 kilometre from maheshwar kaman (Gate), to Mahesaram Kaman on Sri Sailam road.

## **LUXURY AND PRIVACY COME TOGETHER**