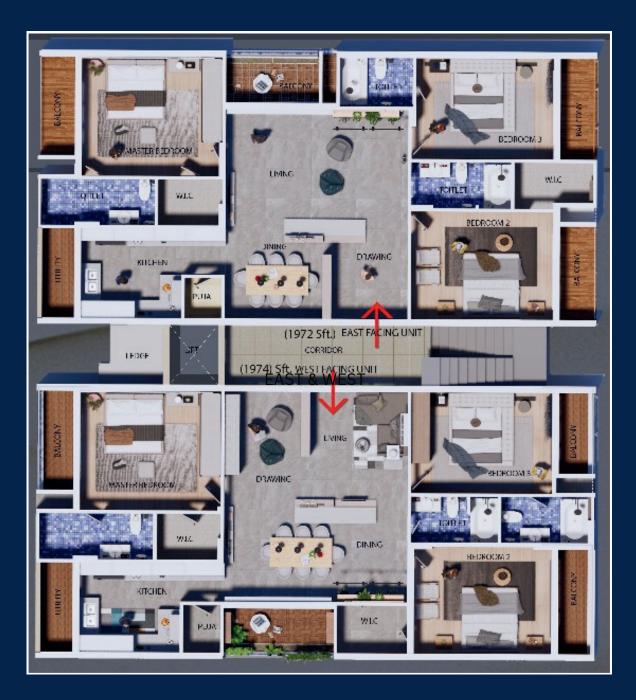

## **Typical Floor Plans**

## **Area Statement**

| ТҮРЕ              | FACING      | UNIT | AREA      | CAR PARKING |
|-------------------|-------------|------|-----------|-------------|
| 8 Storey Building | EAST & WEST | звнк | 2600 Sqft | 12          |